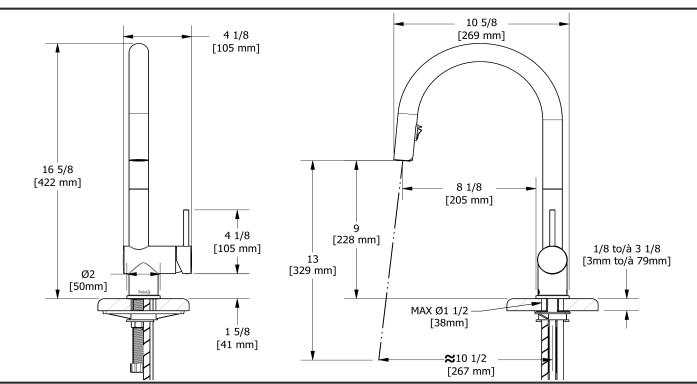

Azure kitchen faucet with spray
AZ201



# **Specifications**

# **Descriptions**

- Ceramic cartridge
- 3/8" speedway compression
- Silent braided nylon hose
- 2-jet BoomerangTM hand spray system with intergrated swivel

#### Available colors

- C: Chrome
- SS: Stainless Steel (PVD)
- BK : Black

## Available flows

- 5.69 L/min, 1.5 gpm (US) 60psi
- 3.7 L/min, 1 gpm (US) 60psi ( **AZ201-10** )

## **Certifications**

- CSA B125.1
- NSF/ANSI standard 61 and 372
- ASME A112.18.1

CUPC®



Sizes, models and finishes may differ from thoses presented.

#### Warranty

This Riobel Inc. product you have purchased carries a Limited Lifetime Warranty on the chrome, PVD finish, blacks and all working parts and is guaranteed from the initial purchase date against all manufacturing defects. All other finishes, including plastic components, are guaranteed for one year. All electric and/or electronic parts are covered by a 5-year limited warranty. The warranty offered on our products will be honored only if the installation is performed by a certified master plumber.

#### **Customer Care**

Phone (800) 777 - 9762 | Email: customercare@houseofrohl.com | Website: houseofrohl.com/support/contact-us